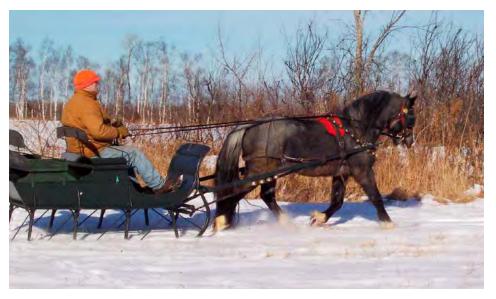

About 1700 A.D., farmers began to realize that ponies and cobs could be an asset when grazed with sheep and cattle. A market gradually developed

photo above working ponies on Donna Chase's Siberian Farm in Maine

Siberian Magic pulls a sleigh on Donna Chase's Siberian Farm in Maine

them to select the best ponies. The ponies were required to trot uphill, 35 miles from Cardiff to Dowlais, never breaking gait. The best ponies completed this feat in less than three hours! Until 1918, this was one of the selection processes for breeding stock.

Donna says, "Most of our farm use is just for fun and to try different things. We cut, rake and move hay, cultivate the garden, level ground, and skid logs."

In winter their Section C stallion, Siberian Magic can often be seen pulling a sleigh in a winter wonderland! Donna recently sold two of her section C crosses, with both ponies leaving the "working pony" status. They took on new careers, one as a dressage pony and one as an event pony. "I think this speaks volumes for the versatility of the Welsh Cob," remarks Donna.