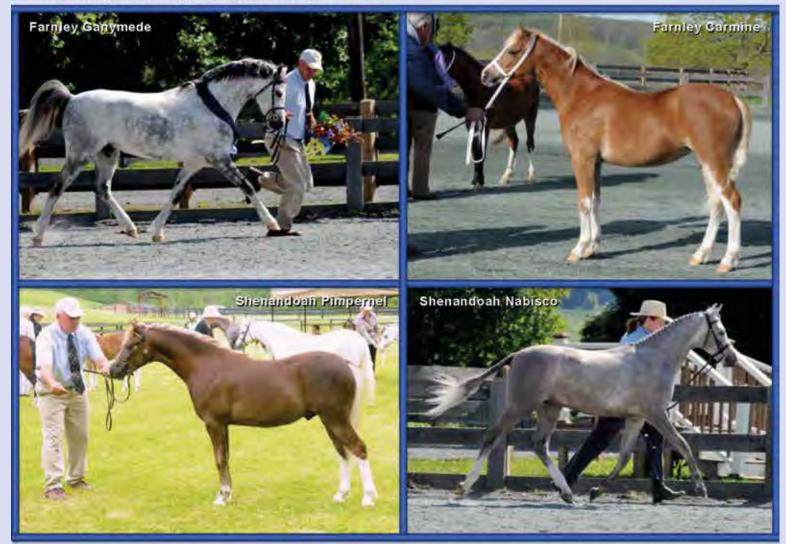

#### SHENANDOAH PONY STUD

Breeding Stock High Score Winners 2013:

 Farnley Ganymede—Section B stallion (Shenandoah Silk Hat—Farnley Blue Moon) Champion Eastern Circuit, Reserve Champion National Circuit
 Farnley Carmine—Section A filly (Shenandoah Mambrino—Farnley Scarlett) Champion Eastern Circuit, Champion National Circuit
 Shenandoah Pimpernel—Section A colt (Farnley Magic Flute—Shenandoah Poppy) Champion Eastern Circuit, Reserve Champion National Circuit
 Farnley Elegance—Section B filly (Arlen Royal Banner—Farnley Eleo) Reserve Champion Eastern Circuit, Fourth National Circuit
 Shenandoah Nabisco—Section B jr. gelding (Farnley Triton—Shenandoah Praline) Third Eastern Circuit, Third National Circuit