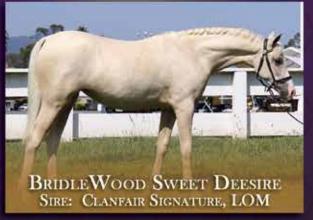

# 2013 National Year-End Awards

|     | ction A Colts                       |           |                                         | Section B Geldings 2                                            |
|-----|-------------------------------------|-----------|-----------------------------------------|-----------------------------------------------------------------|
| ch  | Gaslight Armani                     | 112       | Carol & David Maurer                    | ch Loafers Lodge Pete                                           |
| rc  | 1                                   | 103       | Hetty Abeles                            |                                                                 |
| 3   | Tri-Ef Highlyte                     | 84        | Jane DeThouars                          | rc Goldhills Million H                                          |
| 4   | Runshaw Hedeg                       | 57        | Kathleen Garland, Jane                  | 3 Shenandoah Nabis                                              |
| ~   | 120 100100                          | SU)       | DeThouars, George Fischer               | 4 Shenandoah Triscu                                             |
|     | ction A Fillies                     | 272       | TT // A1 1                              |                                                                 |
|     | Farnley Carmine                     | 372       | Hetty Abeles                            | Section B Geldings 3                                            |
| rc  | Severn Aphrodite                    | 152       | Mary Benedict                           | ch Posh Optimistic O                                            |
| 3   | Clarwood Love Bug<br>Severn Rainbow | 142<br>62 | Guy & Helen Clardy<br>JudithAnn Hartman | na Chunghauan Sin Da                                            |
| 4   | Severil Rambow                      | 62        | JudimAnn Hariman                        | rc Churchover Sir Be                                            |
| 50  | ction A Mares                       |           | 1 A                                     | <ul><li>3 Rosehaven Snapdr</li><li>4 Rollingwoods Dou</li></ul> |
|     | Severn Baubles'N Beads              | 317       | Mary Benedict                           | 4 Konnigwoods Dou                                               |
|     | Lianna B M K Cindy                  | 297       | Sue Underwood                           | Section C Colts                                                 |
| 3   | Rollingwoods Classic Rock           | 257       | Rollingwoods                            | ch Balsuma Dynamo                                               |
| 4   | Mt. Ridge Honey Bee                 | 186       | Karen & Kathy Macleay                   | en Baisuna Dynamo                                               |
| 4   | Gaslight Siocled Kiss               | 186       | Carol, David & Darci                    | Section C Fillies                                               |
| 11  | Guslight blocked Kiss               | 100       | Maurer                                  | ch Plum Jellybean                                               |
| Se  | ction A Stallions                   |           | Maurer                                  | rc Kekajo Gamblers (                                            |
|     | Dragonvale Hails King Arthur        | 267       | Debbie Elliott-Fisk                     | re Rekujo Gumbiers (                                            |
|     | The Promise Sand Storm              | 144       | Cassandra Kimball                       | Section C Mares                                                 |
| 3   | Gaslight Shamrock                   | 134       | Carol, David & Darci                    | ch Clarwood Penelop                                             |
| 10  | Stor Bir Shin Still                 | 10.       | Maurer                                  | ch Gaslight Amateras                                            |
| 4   | Cefnfedw The Senator                | 131       | Patty Sandefur                          | TOMINE                                                          |
| -11 |                                     | -         | ,                                       | 3 Gaslight Amber                                                |
|     | ction A Geldings 2 & Under          |           |                                         |                                                                 |
|     | Patefur Mountain Magic              | 55        | Patty Sandefur                          | 4 Ashland Princess F                                            |
|     | Severn Malachite                    | 47        | Krista Brown                            | 111 AL                                                          |
| 3   | Shenandoah Windjammer               | 21        | Hetty Abeles                            | Section C Stallions                                             |
| Se  | ction A Geldings 3 & Over           |           |                                         | ch Winterlake Tristan                                           |
|     | Asgard High Flyer                   | 226       | Pam Christensen                         | Section C Geldings 3                                            |
| rc  | Quail Hollow Cormac                 | 183       | Maureen Ferrell                         | ch Gallod Curious Ge                                            |
| 3   | Quail Hollow Conor                  | 168       | Maureen Ferrell                         | rc Ashland Windsor                                              |
| 4   | EOS Shenanigans                     | 149       | Audra Millhouser                        | 3 Scarborough's Cap                                             |
| 10  | 200 Shimminguno                     | 1.12      |                                         | e sourcoroughts cup                                             |
| Se  | ction B Colts                       |           |                                         | Section D Colts                                                 |
| ch  | Zephyrus Make A Statement           | 334       | Carrie MacWhorter                       | ch Castleberrys Reffle                                          |
|     | Goldhills Brilliant Disguise        | 123       | Rita & Alvin Beam                       | 15                                                              |
| 3   | Wynnbrook Coupe D' Etat             | 115       | Jacqueline Morris                       | Section D Fillies                                               |
| 4   | Heaven's Gate On The Rocks          | 100       | Patricia Eastman                        | ch C.D. Uptown Girl                                             |
|     |                                     |           |                                         |                                                                 |
| Se  | ction B Fillies                     |           |                                         | Section D Mares                                                 |
| ch  | Bridlewood Sweet Deesire            | 358       | Fernando & Susann                       | ch Goldhills Gingersn                                           |
|     |                                     |           | Ravessoud                               | rc Jireh Mercy                                                  |
|     | Heaven's Gate Margarita Time        | 318       | Patricia Eastman                        | 3 Glynhafan Stellar                                             |
| 3   | Goldhills Affheir To Remember       | 249       | Gerald & Jackie Verkuyl                 | 3 Tuscani Myfanwy                                               |
| 4   | Farnley Elegance                    | 218       | Lucy & Sally Sharp                      |                                                                 |
| ~   |                                     |           |                                         | Section D Stallions                                             |
|     | ction B Mares                       |           |                                         | ch Goldhills Ghirarde                                           |
|     | Farmore Flirtatious                 | 310       | Tammy Burgin                            | rc Stonecroft Bold As                                           |
|     | Rosehaven Minuet                    | 303       | Sally Steinmetz                         | 3 Top Hat Beau                                                  |
| 3   | Lazy J Star Witness                 | 254       | Janice Early                            | C. C. D.C.W.                                                    |
| 4   | Goldhills In Vogue                  | 217       | Alissa Kirtlan                          | Section D Geldings 2                                            |
| 4   | Rosehaven Rain Belle                | 217       | Sally Steinmetz                         | ch Goldhills Gingerbr                                           |
| Se  | ction B Stallions                   |           | /eta                                    | Section D Geldings 3                                            |
|     | Clanfair Signature                  | 867       | Megan Burtness                          | ch Diamond K Monte                                              |
|     | Farnley Ganymede                    | 591       | Hetty Abeles                            | rc Trenton Hill Bay B                                           |
| 3   | Goldhills Love The Blues            | 267       | Laughing Dog Ranch LLC                  | 3 Castleberrys Comr                                             |
| 4   | Rollingwoods Cookie Thief           | 258       | Rollingwoods                            | 4 Brynayre Aneirin                                              |
|     |                                     |           | 2101111-811-0040                        |                                                                 |