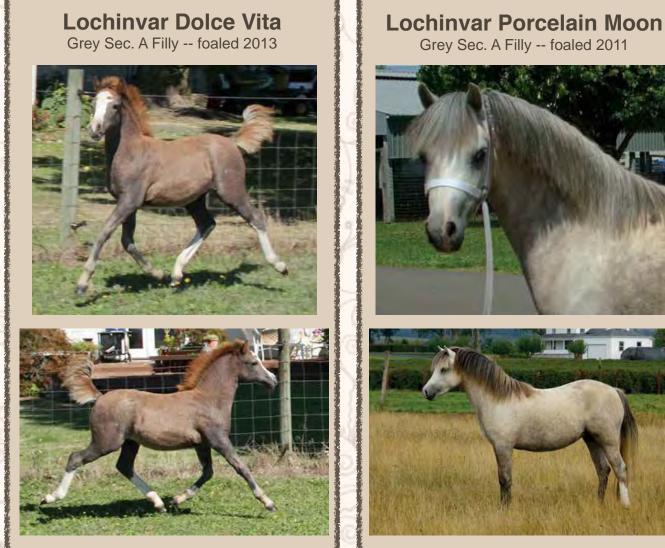

### **Our Pasture Princesses**

Sire: Sup. Ch. Lochinvar Leading Man Dam: Ch. Cayuga Devon

Sire: Sup. Ch. Lochinvar Leading Man Dam: Sup. Ch. Lochinvar Pandora

We are very excited about these two fine fillies and the potential they bring to the next generation of Lochinvar ponies!