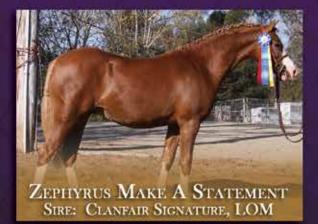

# 2013 National Year-End Awards

|     | ction A Colts                       |           |                                         | Section B Geldings 2                                            |
|-----|-------------------------------------|-----------|-----------------------------------------|-----------------------------------------------------------------|
| ch  | Gaslight Armani                     | 112       | Carol & David Maurer                    | ch Loafers Lodge Pete                                           |
| rc  | 1                                   | 103       | Hetty Abeles                            |                                                                 |
| 3   | Tri-Ef Highlyte                     | 84        | Jane DeThouars                          | rc Goldhills Million H                                          |
| 4   | Runshaw Hedeg                       | 57        | Kathleen Garland, Jane                  | 3 Shenandoah Nabis                                              |
| ~   | 120 100100                          | SU)       | DeThouars, George Fischer               | 4 Shenandoah Triscu                                             |
|     | ction A Fillies                     | 272       | TT // A1 1                              |                                                                 |
|     | Farnley Carmine                     | 372       | Hetty Abeles                            | Section B Geldings 3                                            |
| rc  | Severn Aphrodite                    | 152       | Mary Benedict                           | ch Posh Optimistic O                                            |
| 3   | Clarwood Love Bug<br>Severn Rainbow | 142<br>62 | Guy & Helen Clardy<br>JudithAnn Hartman | na Chunghauan Sin Da                                            |
| 4   | Severil Rambow                      | 62        | JudimAnn Hariman                        | rc Churchover Sir Be                                            |
| 50  | ction A Mares                       |           | 1 A                                     | <ul><li>3 Rosehaven Snapdr</li><li>4 Rollingwoods Dou</li></ul> |
|     | Severn Baubles'N Beads              | 317       | Mary Benedict                           | 4 Konnigwoods Dou                                               |
|     | Lianna B M K Cindy                  | 297       | Sue Underwood                           | Section C Colts                                                 |
| 3   | Rollingwoods Classic Rock           | 257       | Rollingwoods                            | ch Balsuma Dynamo                                               |
| 4   | Mt. Ridge Honey Bee                 | 186       | Karen & Kathy Macleay                   | en Baisuna Dynamo                                               |
| 4   | Gaslight Siocled Kiss               | 186       | Carol, David & Darci                    | Section C Fillies                                               |
| 11  | Guslight blocked Kiss               | 100       | Maurer                                  | ch Plum Jellybean                                               |
| Se  | ction A Stallions                   |           | Maurer                                  | rc Kekajo Gamblers (                                            |
|     | Dragonvale Hails King Arthur        | 267       | Debbie Elliott-Fisk                     | re Rekujo Gumbiers (                                            |
|     | The Promise Sand Storm              | 144       | Cassandra Kimball                       | Section C Mares                                                 |
| 3   | Gaslight Shamrock                   | 134       | Carol, David & Darci                    | ch Clarwood Penelop                                             |
| 10  | Stor Bir Shin Still                 | 10.       | Maurer                                  | ch Gaslight Amateras                                            |
| 4   | Cefnfedw The Senator                | 131       | Patty Sandefur                          | TOMINE                                                          |
| -11 |                                     | -         | ,                                       | 3 Gaslight Amber                                                |
|     | ction A Geldings 2 & Under          |           |                                         |                                                                 |
|     | Patefur Mountain Magic              | 55        | Patty Sandefur                          | 4 Ashland Princess F                                            |
|     | Severn Malachite                    | 47        | Krista Brown                            | 111 AL                                                          |
| 3   | Shenandoah Windjammer               | 21        | Hetty Abeles                            | Section C Stallions                                             |
| Se  | ction A Geldings 3 & Over           |           |                                         | ch Winterlake Tristan                                           |
|     | Asgard High Flyer                   | 226       | Pam Christensen                         | Section C Geldings 3                                            |
| rc  | Quail Hollow Cormac                 | 183       | Maureen Ferrell                         | ch Gallod Curious Ge                                            |
| 3   | Quail Hollow Conor                  | 168       | Maureen Ferrell                         | rc Ashland Windsor                                              |
| 4   | EOS Shenanigans                     | 149       | Audra Millhouser                        | 3 Scarborough's Cap                                             |
| 10  | 200 Shimminguno                     | 1.12      |                                         | e sourcoroughts cup                                             |
| Se  | ction B Colts                       |           |                                         | Section D Colts                                                 |
| ch  | Zephyrus Make A Statement           | 334       | Carrie MacWhorter                       | ch Castleberrys Reffle                                          |
|     | Goldhills Brilliant Disguise        | 123       | Rita & Alvin Beam                       | 15                                                              |
| 3   | Wynnbrook Coupe D' Etat             | 115       | Jacqueline Morris                       | Section D Fillies                                               |
| 4   | Heaven's Gate On The Rocks          | 100       | Patricia Eastman                        | ch C.D. Uptown Girl                                             |
|     |                                     |           |                                         |                                                                 |
| Se  | ction B Fillies                     |           |                                         | Section D Mares                                                 |
| ch  | Bridlewood Sweet Deesire            | 358       | Fernando & Susann                       | ch Goldhills Gingersn                                           |
|     |                                     |           | Ravessoud                               | rc Jireh Mercy                                                  |
|     | Heaven's Gate Margarita Time        | 318       | Patricia Eastman                        | 3 Glynhafan Stellar                                             |
| 3   | Goldhills Affheir To Remember       | 249       | Gerald & Jackie Verkuyl                 | 3 Tuscani Myfanwy                                               |
| 4   | Farnley Elegance                    | 218       | Lucy & Sally Sharp                      |                                                                 |
| ~   |                                     |           |                                         | Section D Stallions                                             |
|     | ction B Mares                       |           |                                         | ch Goldhills Ghirarde                                           |
|     | Farmore Flirtatious                 | 310       | Tammy Burgin                            | rc Stonecroft Bold As                                           |
|     | Rosehaven Minuet                    | 303       | Sally Steinmetz                         | 3 Top Hat Beau                                                  |
| 3   | Lazy J Star Witness                 | 254       | Janice Early                            | C. C. D.C.W.                                                    |
| 4   | Goldhills In Vogue                  | 217       | Alissa Kirtlan                          | Section D Geldings 2                                            |
| 4   | Rosehaven Rain Belle                | 217       | Sally Steinmetz                         | ch Goldhills Gingerbr                                           |
| Se  | ction B Stallions                   |           | /eta                                    | Section D Geldings 3                                            |
|     | Clanfair Signature                  | 867       | Megan Burtness                          | ch Diamond K Monte                                              |
|     | Farnley Ganymede                    | 591       | Hetty Abeles                            | rc Trenton Hill Bay B                                           |
| 3   | Goldhills Love The Blues            | 267       | Laughing Dog Ranch LLC                  | 3 Castleberrys Comr                                             |
| 4   | Rollingwoods Cookie Thief           | 258       | Rollingwoods                            | 4 Brynayre Aneirin                                              |
|     |                                     |           | 2101111-811-0040                        |                                                                 |