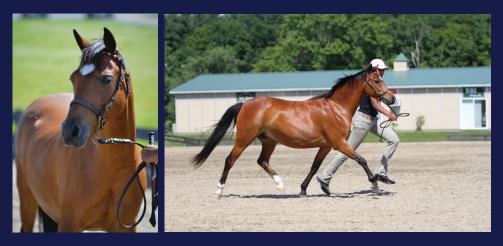

# Farnley Farm Shenandoah Pony Stud

**Farnley Triton** (Lands End Poseidon x Farnley Blue Moon) National High Score Champion Section B Welsh Stallion. An outstanding individual and sire. His get include Multiple National High Score Champions.

Supreme Champion \*Nebo Knight Ryder

We were also very happy to see 8 small competitors in the Walk Trot and Child's first pony classes. It's always encouraging to see the next generation coming to the show and competing. Following these classes for the younger children, the breed classes were started. Mr. Michael Elmore of New Mexico was the judge for the National Show and Ms. Helen Williams of the UK was the second breed judge. Supreme Champion under Mr. Elmore was the lovely Section B Senior stallion, Farnley Triton owned by Mrs. C. C. Abeles of Farnley Farm, White Post, VA. Reserve Supreme was the handsome Section C Cob Stallion, Gallod Replica, owned and shown by Mark and Mary Ellen Bosworth. Ms. Williams picked \*Nebo Knight Ryder, a beautiful Section D Stallion owned by Amy Riley of Plymouth MA. Ms. William's Reserve Supreme went again to Gallod Replica.