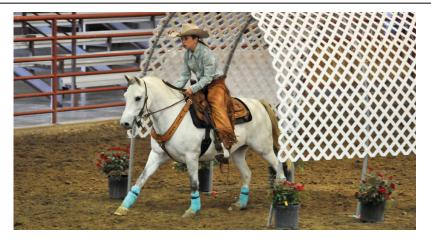

Supreme Champion \*Nebo Knight Ryder

We were also very happy to see 8 small competitors in the Walk Trot and Child's first pony classes. It's always encouraging to see the next generation coming to the show and competing. Following these classes for the younger children, the breed classes were started. Mr. Michael Elmore of New Mexico was the judge for the National Show and Ms. Helen Williams of the UK was the second breed judge. Supreme Champion under Mr. Elmore was the lovely Section B Senior stallion, Farnley Triton owned by Mrs. C. C. Abeles of Farnley Farm, White Post, VA. Reserve Supreme was the handsome Section C Cob Stallion, Gallod Replica, owned and shown by Mark and Mary Ellen Bosworth. Ms. Williams picked \*Nebo Knight Ryder, a beautiful Section D Stallion owned by Amy Riley of Plymouth MA. Ms. William's Reserve Supreme went again to Gallod Replica.