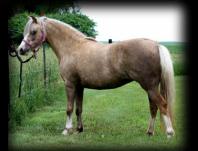

Ξ

Section A Stallion \*Ceulan Lwcus LOM/AOE/OD (Twyford Sprig x Lisvane Lotus Blossom LOM) Section A Sire of the Year #2 Overall Welsh Sire of the Year Gaslight Farm Roseburg, OR

39

Section D Stallion **\*Nebo Knight Ryder** (Geler Dago x Nebo Princess Di) 2011 American National Reserve Supreme Ch 2011 WPCSA National High Score Section D Stallion New York State Fair -Double Supreme Champion NEWPA - Double Supreme Champion Quillane Welsh Cobs Buzzards Bay, MA