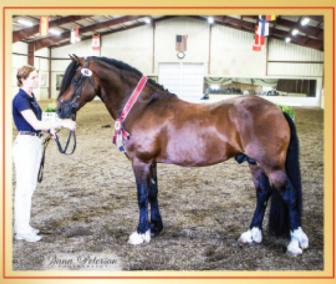

Supreme Champion \*Nebo Knight Ryder

We were also very happy to see 8 small competitors in the Walk Trot and Child's first pony classes. It's always encouraging to see the next generation coming to the show and competing. Following these classes for the younger children, the breed classes were started. Mr. Michael Elmore of New Mexico was the judge for the National Show and Ms. Helen Williams of the UK was the second breed judge. Supreme Champion under Mr. Elmore was the lovely Section B Senior stallion, Farnley Triton owned by Mrs. C. C. Abeles of Farnley Farm, White Post, VA. Reserve Supreme was the handsome Section C Cob Stallion, Gallod Replica, owned and shown by Mark and Mary Ellen Bosworth. Ms. Williams picked \*Nebo Knight Ryder, a beautiful Section D Stallion owned by Amy Riley of Plymouth MA. Ms. William's Reserve Supreme went again to Gallod Replica.