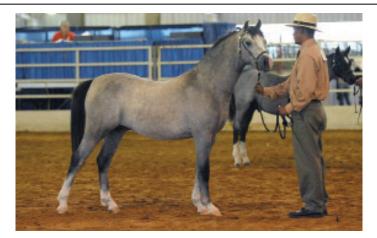

Supreme Champion \*Nebo Knight Ryder

We were also very happy to see 8 small competitors in the Walk Trot and Child's first pony classes. It's always encouraging to see the next generation coming to the show and competing. Following these classes for the younger children, the breed classes were started. Mr. Michael Elmore of New Mexico was the judge for the National Show and Ms. Helen Williams of the UK was the second breed judge. Supreme Champion under Mr. Elmore was the lovely Section B Senior stallion, Farnley Triton owned by Mrs. C. C. Abeles of Farnley Farm, White Post, VA. Reserve Supreme was the handsome Section C Cob Stallion, Gallod Replica, owned and shown by Mark and Mary Ellen Bosworth. Ms. Williams picked \*Nebo Knight Ryder, a beautiful Section D Stallion owned by Amy Riley of Plymouth MA. Ms. William's Reserve Supreme went again to Gallod Replica.