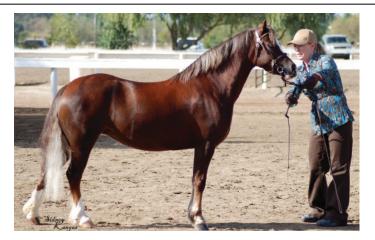

# **2011 WPCSA NATIONAL WINNERS**

**SECTION A FILLIES** Shenandoah Barn Dance ch Hetty Abeles Charmsley Kharma Thomas Hoffecker, Margaret Almond rc **SECTION A COLTS** \*Idyllic Volante ch Paula Jo Bright SRW Spree's Silver Mine Karen MacLeay rc SECTION A MARE \*Verdrefawr Marina Helen R. Bandy ch Gaslight Lillith David & Carol A. Maurer rc SECTION A STALLIONS Dragonvale Hails King Arthur ch Deborah L. Elliott-Fisk Brookside Star Witness Sandra & Gene O'Brien rc SECTION A GELDINGS 2 & UNDER Severn Consort ch Maria R. Hudgins Danny J. Vollendroff Silvandra's Hot Rod rc **SECTION A GELDINGS 3 & OVER** Paula Jo Bright **Clarwoods** Cavalier ch Quail Hollow Cormac Maureen Ferrell rc SECTION B FILLIES Bridlewood Fame and Fortune ch Megan Burtness Farnley Selina Hetty Abeles rc **SECTION B COLTS** \*Mynach Master Class Family Partners LLC ch Goldhills Love The Blues Laughing Dog Ranch & Kristi Solberg rc **SECTION B MARES** Goldhills Abracadabra Gerald & Jackie Verkuyl ch **Rosehaven Minuet** Sally Steinmetz rc **SECTION B STALLIONS** Clanfair Signature LOM ch Megan Burtness Farnley Triton Hetty Abeles rc SECTION B GELDINGS 2 & UNDER ch **Goldhills Moonstruck** Gerald & Jackie Verkyul Lazy J The Sheriff Jaci & Gracie Jo Baxter rc

Supreme Champion \*Nebo Knight Ryder

We were also very happy to see 8 small competitors in the Walk Trot and Child's first pony classes. It's always encouraging to see the next generation coming to the show and competing. Following these classes for the younger children, the breed classes were started. Mr. Michael Elmore of New Mexico was the judge for the National Show and Ms. Helen Williams of the UK was the second breed judge. Supreme Champion under Mr. Elmore was the lovely Section B Senior stallion, Farnley Triton owned by Mrs. C. C. Abeles of Farnley Farm, White Post, VA. Reserve Supreme was the handsome Section C Cob Stallion, Gallod Replica, owned and shown by Mark and Mary Ellen Bosworth. Ms. Williams picked \*Nebo Knight Ryder, a beautiful Section D Stallion owned by Amy Riley of Plymouth MA. Ms. William's Reserve Supreme went again to Gallod Replica.