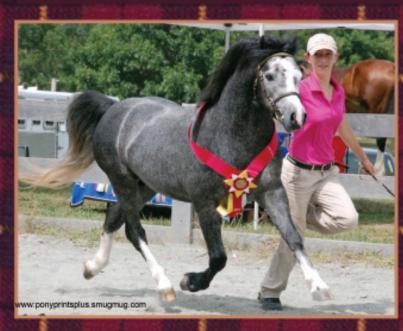

Supreme Champion \*Nebo Knight Ryder

We were also very happy to see 8 small competitors in the Walk Trot and Child's first pony classes. It's always encouraging to see the next generation coming to the show and competing. Following these classes for the younger children, the breed classes were started. Mr. Michael Elmore of New Mexico was the judge for the National Show and Ms. Helen Williams of the UK was the second breed judge. Supreme Champion under Mr. Elmore was the lovely Section B Senior stallion, Farnley Triton owned by Mrs. C. C. Abeles of Farnley Farm, White Post, VA. Reserve Supreme was the handsome Section C Cob Stallion, Gallod Replica, owned and shown by Mark and Mary Ellen Bosworth. Ms. Williams picked \*Nebo Knight Ryder, a beautiful Section D Stallion owned by Amy Riley of Plymouth MA. Ms. William's Reserve Supreme went again to Gallod Replica.