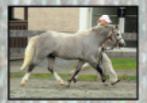

# Farnley Farm Shenandoah Pony Stud

**Farnley Triton** (Lands End Poseidon x Farnley Blue Moon) National High Score Champion Section B Welsh Stallion. An outstanding individual and sire. His get include Multiple National High Score Champions.