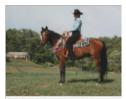

# Farnley Farm Shenandoah Pony Stud

**Farnley Triton** (Lands End Poseidon x Farnley Blue Moon) National High Score Champion Section B Welsh Stallion. An outstanding individual and sire. His get include Multiple National High Score Champions.