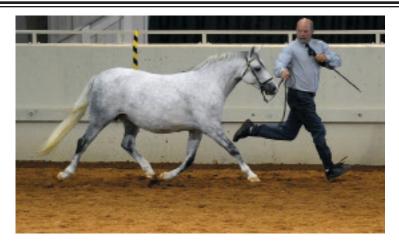

Supreme Champion \*Nebo Knight Ryder

We were also very happy to see 8 small competitors in the Walk Trot and Child's first pony classes. It's always encouraging to see the next generation coming to the show and competing. Following these classes for the younger children, the breed classes were started. Mr. Michael Elmore of New Mexico was the judge for the National Show and Ms. Helen Williams of the UK was the second breed judge. Supreme Champion under Mr. Elmore was the lovely Section B Senior stallion, Farnley Triton owned by Mrs. C. C. Abeles of Farnley Farm, White Post, VA. Reserve Supreme was the handsome Section C Cob Stallion, Gallod Replica, owned and shown by Mark and Mary Ellen Bosworth. Ms. Williams picked \*Nebo Knight Ryder, a beautiful Section D Stallion owned by Amy Riley of Plymouth MA. Ms. William's Reserve Supreme went again to Gallod Replica.