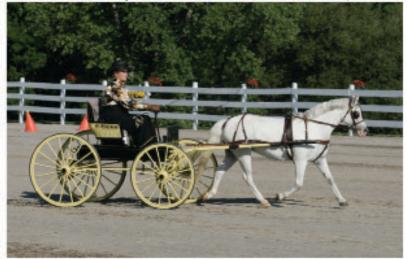

Supreme Champion \*Nebo Knight Ryder

We were also very happy to see 8 small competitors in the Walk Trot and Child's first pony classes. It's always encouraging to see the next generation coming to the show and competing. Following these classes for the younger children, the breed classes were started. Mr. Michael Elmore of New Mexico was the judge for the National Show and Ms. Helen Williams of the UK was the second breed judge. Supreme Champion under Mr. Elmore was the lovely Section B Senior stallion, Farnley Triton owned by Mrs. C. C. Abeles of Farnley Farm, White Post, VA. Reserve Supreme was the handsome Section C Cob Stallion, Gallod Replica, owned and shown by Mark and Mary Ellen Bosworth. Ms. Williams picked \*Nebo Knight Ryder, a beautiful Section D Stallion owned by Amy Riley of Plymouth MA. Ms. William's Reserve Supreme went again to Gallod Replica.