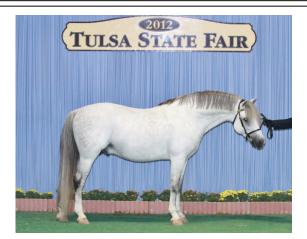

Supreme Champion \*Nebo Knight Ryder

We were also very happy to see 8 small competitors in the Walk Trot and Child's first pony classes. It's always encouraging to see the next generation coming to the show and competing. Following these classes for the younger children, the breed classes were started. Mr. Michael Elmore of New Mexico was the judge for the National Show and Ms. Helen Williams of the UK was the second breed judge. Supreme Champion under Mr. Elmore was the lovely Section B Senior stallion, Farnley Triton owned by Mrs. C. C. Abeles of Farnley Farm, White Post, VA. Reserve Supreme was the handsome Section C Cob Stallion, Gallod Replica, owned and shown by Mark and Mary Ellen Bosworth. Ms. Williams picked \*Nebo Knight Ryder, a beautiful Section D Stallion owned by Amy Riley of Plymouth MA. Ms. William's Reserve Supreme went again to Gallod Replica.