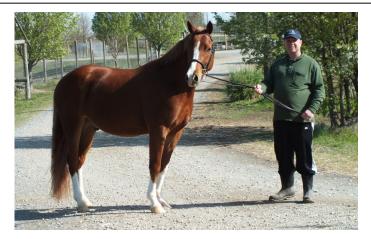

Supreme Champion \*Nebo Knight Ryder

We were also very happy to see 8 small competitors in the Walk Trot and Child's first pony classes. It's always encouraging to see the next generation coming to the show and competing. Following these classes for the younger children, the breed classes were started. Mr. Michael Elmore of New Mexico was the judge for the National Show and Ms. Helen Williams of the UK was the second breed judge. Supreme Champion under Mr. Elmore was the lovely Section B Senior stallion, Farnley Triton owned by Mrs. C. C. Abeles of Farnley Farm, White Post, VA. Reserve Supreme was the handsome Section C Cob Stallion, Gallod Replica, owned and shown by Mark and Mary Ellen Bosworth. Ms. Williams picked \*Nebo Knight Ryder, a beautiful Section D Stallion owned by Amy Riley of Plymouth MA. Ms. William's Reserve Supreme went again to Gallod Replica.