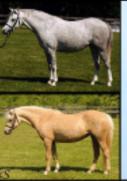

# Farnley Farm Shenandoah Pony Stud

**Farnley Triton** (Lands End Poseidon x Farnley Blue Moon) National High Score Champion Section B Welsh Stallion. An outstanding individual and sire. His get include Multiple National High Score Champions.