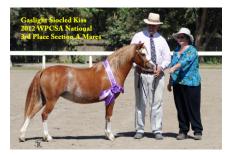

Ξ

Section A Mare Gaslight Siwgr Baby LOM (Tri-Ef Cognac LOM x Smoke Tree Siwgr) Awarded her Dam LOM in 2011 Gaslight Farm Roseburg, OR

Section C Mare **Gaslight Amber LOM** (\*Ceulan Lwcus LOM/AOE/OD x \*Synod Aurora) Awarded her Individual LOM in 2011 WPCSA Nat'l High Score Sec. C Mare, C/D Adult Western Pleasure WPCSA Nat'l High Score Reserve Champion C/D Adult English Pleasure, Adult Trail Gaslight Farm Roseburg, OR