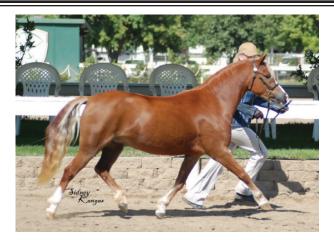

# Farnley Farm Shenandoah Pony Stud

**Farnley Triton** (Lands End Poseidon x Farnley Blue Moon) National High Score Champion Section B Welsh Stallion. An outstanding individual and sire. His get include Multiple National High Score Champions.

# **2011 WPCSA NATIONAL WINNERS**

**SECTION A FILLIES** Shenandoah Barn Dance ch Hetty Abeles Charmsley Kharma Thomas Hoffecker, Margaret Almond rc **SECTION A COLTS** \*Idyllic Volante ch Paula Jo Bright SRW Spree's Silver Mine Karen MacLeay rc SECTION A MARE \*Verdrefawr Marina Helen R. Bandy ch Gaslight Lillith David & Carol A. Maurer rc SECTION A STALLIONS Dragonvale Hails King Arthur ch Deborah L. Elliott-Fisk Brookside Star Witness Sandra & Gene O'Brien rc SECTION A GELDINGS 2 & UNDER Severn Consort ch Maria R. Hudgins Danny J. Vollendroff Silvandra's Hot Rod rc **SECTION A GELDINGS 3 & OVER** Paula Jo Bright **Clarwoods** Cavalier ch Quail Hollow Cormac Maureen Ferrell rc SECTION B FILLIES Bridlewood Fame and Fortune ch Megan Burtness Farnley Selina Hetty Abeles rc **SECTION B COLTS** \*Mynach Master Class Family Partners LLC ch Goldhills Love The Blues Laughing Dog Ranch & Kristi Solberg rc **SECTION B MARES** Goldhills Abracadabra Gerald & Jackie Verkuyl ch **Rosehaven Minuet** Sally Steinmetz rc **SECTION B STALLIONS** Clanfair Signature LOM ch Megan Burtness Farnley Triton Hetty Abeles rc SECTION B GELDINGS 2 & UNDER ch **Goldhills Moonstruck** Gerald & Jackie Verkyul Lazy J The Sheriff Jaci & Gracie Jo Baxter rc

Supreme Champion \*Nebo Knight Ryder

We were also very happy to see 8 small competitors in the Walk Trot and Child's first pony classes. It's always encouraging to see the next generation coming to the show and competing. Following these classes for the younger children, the breed classes were started. Mr. Michael Elmore of New Mexico was the judge for the National Show and Ms. Helen Williams of the UK was the second breed judge. Supreme Champion under Mr. Elmore was the lovely Section B Senior stallion, Farnley Triton owned by Mrs. C. C. Abeles of Farnley Farm, White Post, VA. Reserve Supreme was the handsome Section C Cob Stallion, Gallod Replica, owned and shown by Mark and Mary Ellen Bosworth. Ms. Williams picked \*Nebo Knight Ryder, a beautiful Section D Stallion owned by Amy Riley of Plymouth MA. Ms. William's Reserve Supreme went again to Gallod Replica.