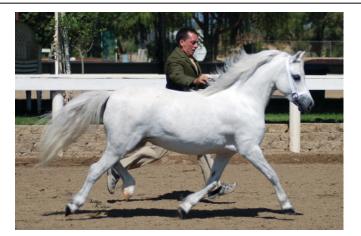

Supreme Champion \*Nebo Knight Ryder

We were also very happy to see 8 small competitors in the Walk Trot and Child's first pony classes. It's always encouraging to see the next generation coming to the show and competing. Following these classes for the younger children, the breed classes were started. Mr. Michael Elmore of New Mexico was the judge for the National Show and Ms. Helen Williams of the UK was the second breed judge. Supreme Champion under Mr. Elmore was the lovely Section B Senior stallion, Farnley Triton owned by Mrs. C. C. Abeles of Farnley Farm, White Post, VA. Reserve Supreme was the handsome Section C Cob Stallion, Gallod Replica, owned and shown by Mark and Mary Ellen Bosworth. Ms. Williams picked \*Nebo Knight Ryder, a beautiful Section D Stallion owned by Amy Riley of Plymouth MA. Ms. William's Reserve Supreme went again to Gallod Replica.