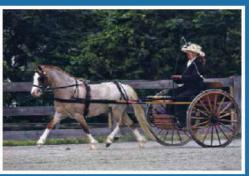

Classes were well filled with quality animals, giving our judges something to look at. Each year our judges make a point of telling us what a great job our exhibitors do at turning out their animals, and complimenting them on the job well done. Mrs. Williams judged the Western National in-hand classes and selected the lovely Section A Mare \*Verdrefawr Marina as her Supreme Champion, with the Section B stallion Farmore Royal Tywyn as Reserve Supreme. The Pacific Coast Classic in-hand division was judged by Mrs. Barbara Kirchner-Magrogan who selected the striking Section B Stallion Gayfields the Heir Apparent as Supreme Champion and the Section B colt \*Mynach Master Class as Reserve Supreme.