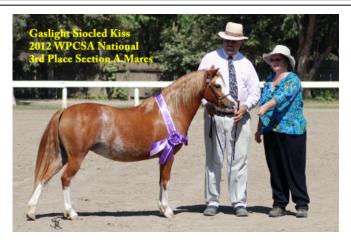

Ξ

Section A Mare Gaslight Siwgr Baby LOM (Tri-Ef Cognac LOM x Smoke Tree Siwgr) Awarded her Dam LOM in 2011 Gaslight Farm Roseburg, OR

Section C Mare **Gaslight Amber LOM** (\*Ceulan Lwcus LOM/AOE/OD x \*Synod Aurora) Awarded her Individual LOM in 2011 WPCSA Nat'l High Score Sec. C Mare, C/D Adult Western Pleasure WPCSA Nat'l High Score Reserve Champion C/D Adult English Pleasure, Adult Trail Gaslight Farm Roseburg, OR