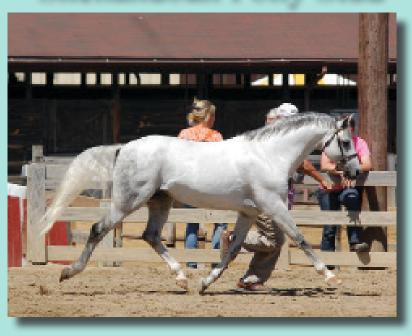

Supreme Champion \*Nebo Knight Ryder

We were also very happy to see 8 small competitors in the Walk Trot and Child's first pony classes. It's always encouraging to see the next generation coming to the show and competing. Following these classes for the younger children, the breed classes were started. Mr. Michael Elmore of New Mexico was the judge for the National Show and Ms. Helen Williams of the UK was the second breed judge. Supreme Champion under Mr. Elmore was the lovely Section B Senior stallion, Farnley Triton owned by Mrs. C. C. Abeles of Farnley Farm, White Post, VA. Reserve Supreme was the handsome Section C Cob Stallion, Gallod Replica, owned and shown by Mark and Mary Ellen Bosworth. Ms. Williams picked \*Nebo Knight Ryder, a beautiful Section D Stallion owned by Amy Riley of Plymouth MA. Ms. William's Reserve Supreme went again to Gallod Replica.