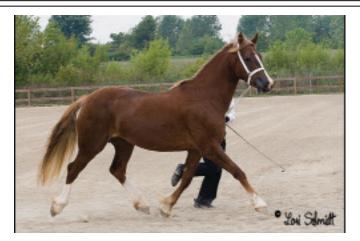

# **2011 WPCSA NATIONAL WINNERS**

**SECTION A FILLIES** Shenandoah Barn Dance ch Hetty Abeles Charmsley Kharma Thomas Hoffecker, Margaret Almond rc **SECTION A COLTS** \*Idyllic Volante ch Paula Jo Bright SRW Spree's Silver Mine Karen MacLeay rc SECTION A MARE \*Verdrefawr Marina Helen R. Bandy ch Gaslight Lillith David & Carol A. Maurer rc SECTION A STALLIONS Dragonvale Hails King Arthur ch Deborah L. Elliott-Fisk Brookside Star Witness Sandra & Gene O'Brien rc SECTION A GELDINGS 2 & UNDER Severn Consort ch Maria R. Hudgins Danny J. Vollendroff Silvandra's Hot Rod rc **SECTION A GELDINGS 3 & OVER** Paula Jo Bright **Clarwoods** Cavalier ch Quail Hollow Cormac Maureen Ferrell rc SECTION B FILLIES Bridlewood Fame and Fortune ch Megan Burtness Farnley Selina Hetty Abeles rc **SECTION B COLTS** \*Mynach Master Class Family Partners LLC ch Goldhills Love The Blues Laughing Dog Ranch & Kristi Solberg rc **SECTION B MARES** Goldhills Abracadabra Gerald & Jackie Verkuyl ch **Rosehaven Minuet** Sally Steinmetz rc **SECTION B STALLIONS** Clanfair Signature LOM ch Megan Burtness Farnley Triton Hetty Abeles rc SECTION B GELDINGS 2 & UNDER ch **Goldhills Moonstruck** Gerald & Jackie Verkyul Lazy J The Sheriff Jaci & Gracie Jo Baxter rc

Supreme Champion \*Nebo Knight Ryder

We were also very happy to see 8 small competitors in the Walk Trot and Child's first pony classes. It's always encouraging to see the next generation coming to the show and competing. Following these classes for the younger children, the breed classes were started. Mr. Michael Elmore of New Mexico was the judge for the National Show and Ms. Helen Williams of the UK was the second breed judge. Supreme Champion under Mr. Elmore was the lovely Section B Senior stallion, Farnley Triton owned by Mrs. C. C. Abeles of Farnley Farm, White Post, VA. Reserve Supreme was the handsome Section C Cob Stallion, Gallod Replica, owned and shown by Mark and Mary Ellen Bosworth. Ms. Williams picked \*Nebo Knight Ryder, a beautiful Section D Stallion owned by Amy Riley of Plymouth MA. Ms. William's Reserve Supreme went again to Gallod Replica.