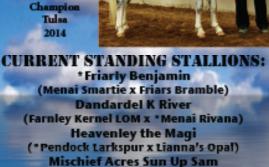

A Mare in-hand and Pl Driving 12.2 & Under Sprightly Welsh

Amarillo, Texas



Section D Mare **Mynydd Hir Moorea** (\*Minyffordd Megastar LOM X \*Haighmoor Brenhines) 2013 WPCSA American National RESERVE CHAMPION C/D Pleasure Driving 2013 WPCSA SC Region CHAMPION Section D Pleasure Driving 2013 WPCSA SC Region RESERVE CHAMPION Section D Mare in-hand Sprightly Welsh Amarillo, Texas



Right: Heavenly the Magi

2007 Sec. A Stallion endock Larkspur x Lianna's Opel

Res. Grand

# Heavenly Welsh Pony Farm

Left Heavenly Duke Dynasty Dandardel K River x Lianna's Hy-Cherokee Princess 2014 Sec. A Colt Right: Heavenly East of Eden Dandardel K River x Heavenly By His Grace 2014 Sec. C Filly



Below: Heavenly Kealakekua 2009 Sec. A Mare \*Pendock Larkspur x \*Crumpwell Felita Whip: Shari Beecher



STATE PARTY AND INCOME.

(\*Friars Golden Sunrise x Brookside Sun Poppy)



Ffyddlon Stud Introduces 1998 Sec. C Bay Stallion \*Nebo Joules LOM (Nebo Daniel x Eugrad Dejavu)

Shari Beecher is a WPCSA approved halter judge

Thanks be to God for His indescribable gift! 2 Corinthians 9:15

h

Heavenly Welsh Pony Farm LLC 17144 E. 860 Rd. Okarche, OK 73762 405~650~0809

avenk

www.HeavenlyPony.com

Breeding, Showing & Training Quality Section A Mountian Ponies for over 15 Years.

r

Ξ

Ξ