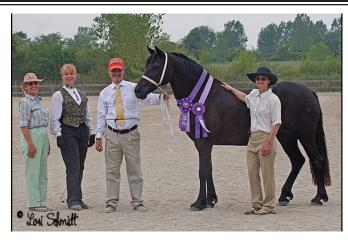

# Farnley Farm

Shenandoah Pony Stud

**Farnley Triton** (Lands End Poseidon x Farnley Blue Moon) National High Score Champion Section B Welsh Stallion. An outstanding individual and sire. His get include Multiple National High Score Champions.

Goldhills Abracadabra Gerald & Jackie Verkuyl

Rosehaven Minuet Sally Steinmetz

SECTION B STALLIONS

Megan Burtness ch Clanfair Signature LOM

Farnley Triton Hetty Abeles

SECTION B GELDINGS 2 & UNDER

Goldhills Moonstruck Gerald & Jackie Verkyul