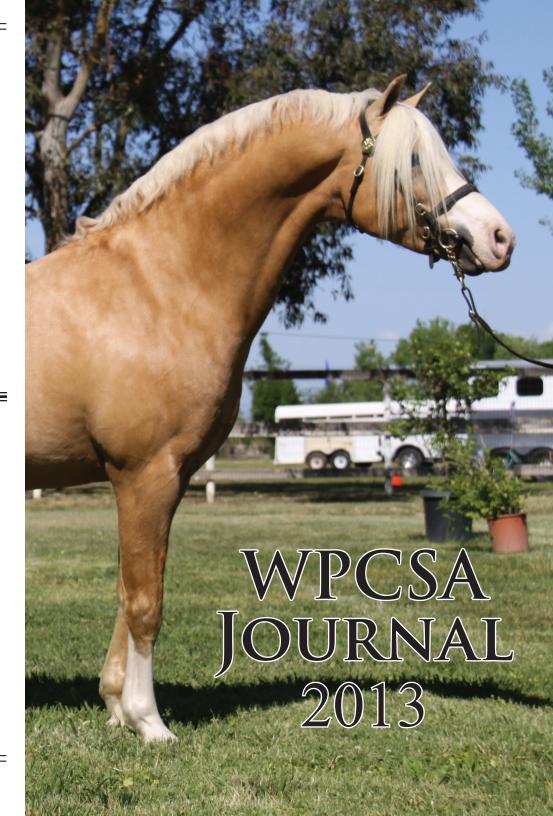

# Farnley Farm

Shenandoah Pony Stud

**Farnley Triton** (Lands End Poseidon x Farnley Blue Moon) National High Score Champion Section B Welsh Stallion. An outstanding individual and sire. His get include Multiple National High Score Champions.