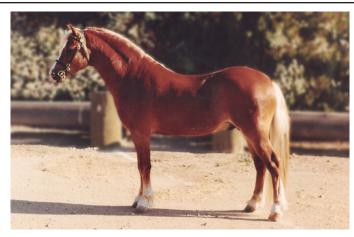

# Farnley Farm

Shenandoah Pony Stud

**Farnley Triton** (Lands End Poseidon x Farnley Blue Moon) National High Score Champion Section B Welsh Stallion. An outstanding individual and sire. His get include Multiple National High Score Champions.