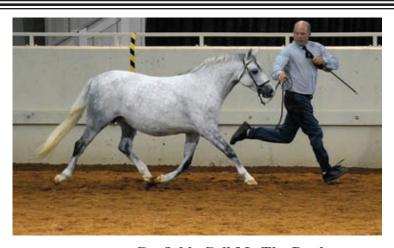

Supreme Champion Gaslight Siocled Kiss

hand division was judged by Mrs. Cohen-Wichner who selected the big moving Section A mare Gaslight Siocled Kiss (Chocolate Kiss) as Supreme Champion and the Section B colt \*Mynach Master Class was again named Reserve Supreme.