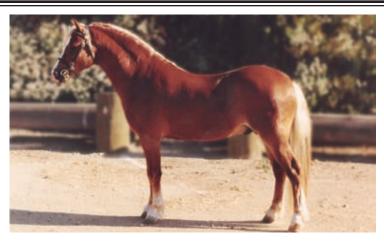

### Severn Donegal LOM

Section A Welsh Stallion (1986-2009) (Severn West Wind LOM x Severn Heather by Ripples Conqueror)

Bred at Severn Oaks and owned by Loafers Lodge, Donegal achieved his Sire Legion of Merit in 2012. His winning children include his five legs: