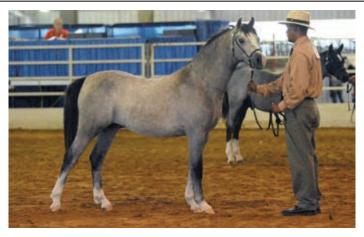

Supreme Champion Clanfair Signature

thrilled to have Mr. Harold Zoet from the Netherlands as our international judge; he was a favorite of both exhibitors and spectators alike. It felt like this year's show was quite possibly one of the best shows we've had in several years. The planning that went into the event really paid off. Some new ideas were incorporated and seemed to be well received. People who committed to do projects in the pre-show stage all did what they said they would do – and did a great job. The incredible volunteer force was awesome. Everyone who had volunteered showed up at their designated time, and worked their schedules, and in some cases, did more than they'd offered to do.

Classes were well filled with quality animals. Mr. Zoet judged the Western Regional in-hand classes and selected Section B Stallion Clanfair Signature as his Supreme Champion, with the Section B colt \*Mynach Master Class as Reserve Supreme. The Pacific Coast Classic in-