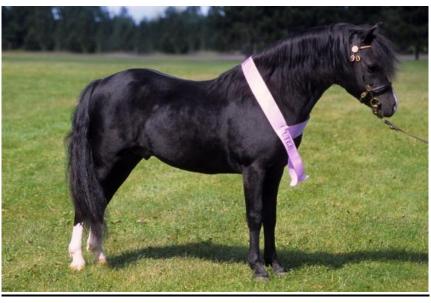

### Severn Donegal LOM

Section A Welsh Stallion (1986-2009) (Severn West Wind LOM x Severn Heather by Ripples Conqueror)

Bred at Severn Oaks and owned by Loafers Lodge, Donegal achieved his Sire Legion of Merit in 2012. His winning children include his five legs:

Severn Consort

Loafers Lodge Olivia

Loafers Lodge Heather

Charmsley Cormac

Tiz Benedict www.severnwelsh.com

Severn Pins 'n Needles

John & Margaret Almond www.loaferslodge.com