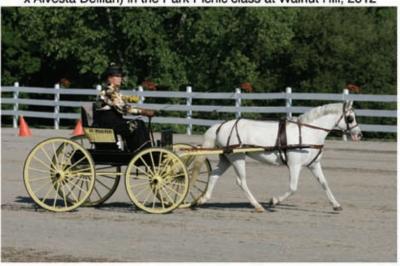

# Two of the Stars of STONECROFT

"The Queen" of Stonecroft - Alderdale Black Satin (Elmrock Starlight x Alvesta Delilah) in the Park Picnic class at Walnut Hill, 2012

"The Princess" of Stonecroft - Humming Hill Shining Star (Stonecroft Super Storm x Stonecroft Penny Belle) in the obstacle class at Walnut Hill, 2012 - up and coming driving pony and "heiress apparent" to "The Queen."