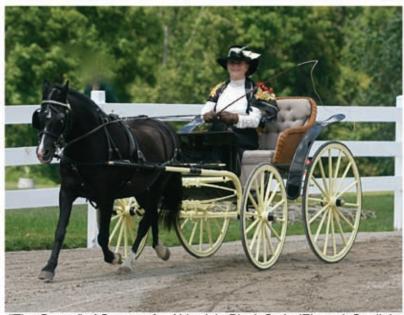

# Two of the Stars of STONECROFT

"The Queen" of Stonecroft - Alderdale Black Satin (Elmrock Starlight x Alvesta Delilah) in the Park Picnic class at Walnut Hill, 2012

"The Princess" of Stonecroft - Humming Hill Shining Star (Stonecroft Super Storm x Stonecroft Penny Belle) in the obstacle class at Walnut Hill, 2012 - up and coming driving pony and "heiress apparent" to "The Queen."