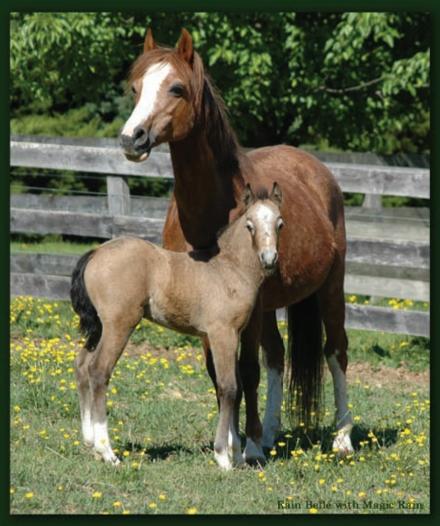

## Hidden Creek's Rain Belle LOM AOE

(Cymraeg Rain Beau x Cloverleaf's U-C-It)

Recipient of her Dam AOE in 2012

Contributing to her award:

Snowfields Sunshower - National Champion Rosehaven Summer Storm - National Champion Rosehaven Raindrop LOM Rosehaven Magic Rain LOM AOE Rosehaven Rain Belle