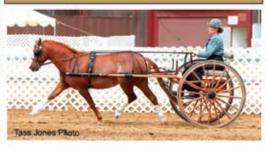

# Section A Stallion **Dandardel Avery (Far Side)**(Rowfantina Goldcrest x Dandardel Princess Diana)

Section B Gelding Dandardel Elias (Near Side)

(Rowfantina Goldcrest x Thorah Lexus)

WPCSA 2012 American Nat. Show Draft Driving Multiple Res. Ch. Phillip Orear, Whip Orear Welsh Pony Farm