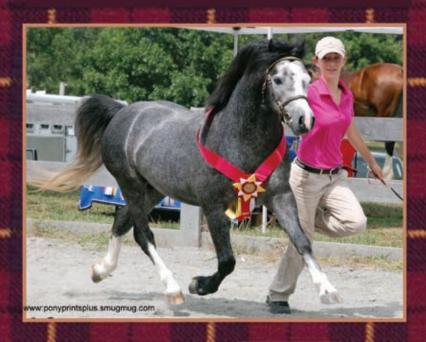

Classes were well filled with quality animals. Mr. Zoet judged the Western Regional in-hand classes and selected Section B Stallion Clanfair Signature as his Supreme Champion, with the Section B colt \*Mynach Master Class as Reserve Supreme. The Pacific Coast Classic in-