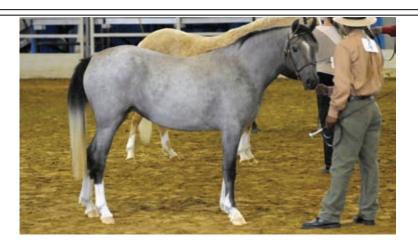

# Dragonwyck Bristol Illusion

(Bristol Houdini x Bristol Solara)

## 2004 Section B Stallion, 13.2h

2012 American National Reserve Pleasure Driving Champion Lg 2012 American National Champion Adult Hunter

Louie produces athletic Welsh with substance, movement, color & child friendly temperaments. At stud to all breeds. Live foal guaranteed.

# DragonwyckWelsh.com

Preserving the Bristol, GlanNant and RosMel bloodlines

Young show and breeding stock available.

Belinda Schryver Meyers and Michele Schryver
Cibolo, TX 210-630-1692

Half-Welsh Gelding Lazy J Bailefs Cowboy