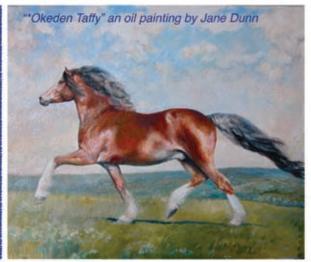

Thirteen (19) U.S. born Sec. D entries were sired by 7 (12) British imports: Heading the list with six get is \*Deoniaeth Fly Boy; \*Danaway Ali has 2 foals and \*Gwynfaes Culhwch, \*Kentworth Chime, \*Okeden Taffy, \*Sgwdyreira Roger and \*Tuscani Dundee account for one foal each.

# Goldhills Winning Welsh

Congratulations to our other 2011 Lifetime Achievement Award Winners

\*Okeden Taffy Sire Order of the Dragon

Goldhills Hot Mocha Award of Excellence Mary's Melody Dam Order of the Dragon #2