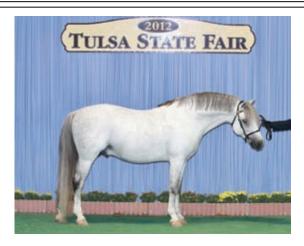

# Dragonwyck Bristol Illusion

(Bristol Houdini x Bristol Solara)

## 2004 Section B Stallion, 13.2h

2012 American National Reserve Pleasure Driving Champion Lg 2012 American National Champion Adult Hunter

Louie produces athletic Welsh with substance, movement, color & child friendly temperaments. At stud to all breeds. Live foal guaranteed.

# DragonwyckWelsh.com

Preserving the Bristol, GlanNant and RosMel bloodlines

Young show and breeding stock available.

Belinda Schryver Meyers and Michele Schryver
Cibolo, TX 210-630-1692

Half-Welsh Gelding Lazy J Bailefs Cowboy